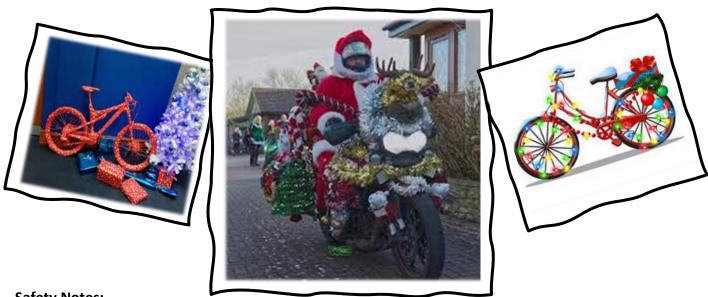

#### 1. How to make it:

Your imagination is needed to make your bicycle into "Santa's Sleigh", using anything that inspires you! Here are some ideas as a starter...