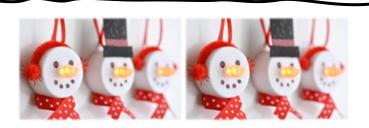

## What you need:

- Battery Tealight
- Craft Materials (felt, fabric, ribbon, pipe cleaners etc.)
- Ribbon
- Marker pen
- Glue
- Scissors

These little snowmen will bring a smile to everyone's face this Christmas.

- 1. Place your tealight on its side.
- 2. With your marker pen draw on the snowman's face, using the flame as the nose of the snowman.
- 3. Decorate your snowman however you choose, hat, scarf etc.
- 4. Glue a ribbon to the back so you can hang it up.