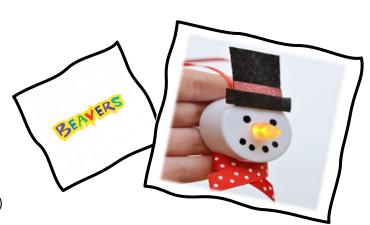

## What you need:

- Battery Tealight
- Craft Materials (felt, fabric, ribbon, pipe cleaners etc.)
- Ribbon
- Marker pen
- Glue
- Scissors

These little snowmen will bring a smile to everyone's face this Christmas.

- 1. Place your tealight on its side.
- 2. With your marker pen draw on the snowman's face, using the flame as the nose of the snowman.
- 3. Decorate your snowman however you choose, hat, scarf etc.
- 4. Glue a ribbon to the back so you can hang it up.