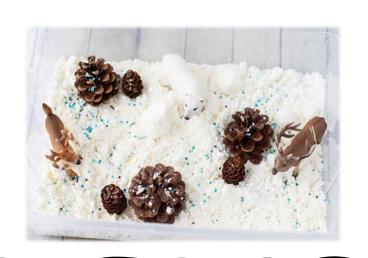

## **Get more Crafty:**

Why not make a winter scene using pinecones or any other materials you have to hand.